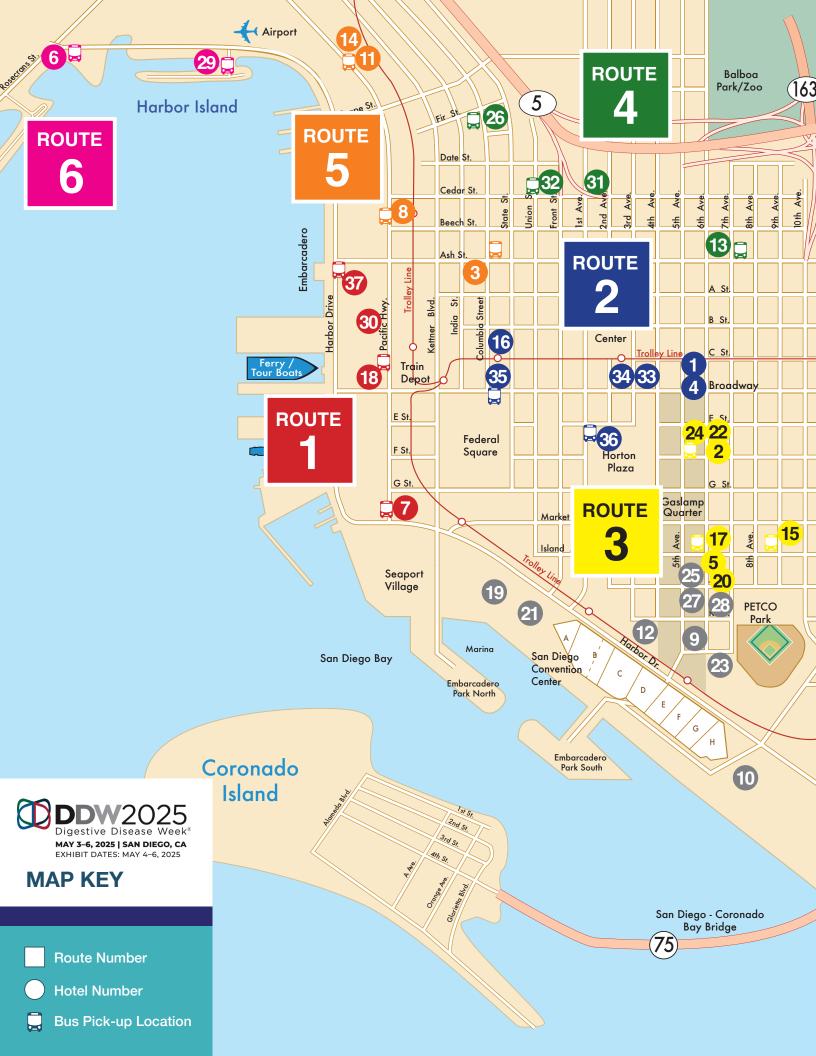

## **SHUTTLE MAP**

May 3 - 6, 2025

- Alma Downtown, a Tribute Portfolio Hotel
  Walks to Westin Gaslamp Curbside on First Ave
- Andaz San Diego
  Across Street on 6th Avenue at F Street
- Garte Downtown, Curio Collection by Hilton Across Street on Ash @ State Street
- Courtyard Downtown
  Walks to Westin Gaslamp Curbside on First Ave
- 5 Courtyard Gaslamp/Convention Center
  Walks to Hotel Z Across Street on 6th Ave at Island Ave
- 6 DoubleTree by Hilton San Diego Bayside
  Curbside on Harbor Drive
- Embassy Suites Downtown
  Curbside on Pacific Highway
- 8 Hampton Inn Downtown Curbside on Pacific Highway
- 9 Hard Rock
  Walks to San Diego Convention Center
- Hilton Bayfront
  Walk to San Diego Convention Center
- Hilton Garden Inn Downtown/Bayside
  Curbside on Pacific Highway
- Hilton Gaslamp Quarter
  Walk to San Diego Convention Center
- Holiday Inn Express Downtown
  Corner of 7th Street & Ash Street
- Homewood Suites Downtown/Bayside
  Walks to Hilton Garden Inn Curbside on Pacific Highway
- Hotel Indigo Gaslamp Quarter
  Curbside on 9th Avenue
- Hotel Republic, Autograph Collection
  Walks to Westin Bayview Curbside on Broadway
- Hotel Z, a Staypineapple Hotel
  Across street on 6th Avenue at Island Avenue
- InterContinental
  Curbside on Pacific Highway
- Manchester Grand Hyatt
  Walks to San Diego Convention Center

- Margaritaville Hotel Gaslamp Quarter
  Walks to Hotel Z Across Street on 6th Ave at Island Ave
- Marriott Marquis Marina
  Walks to San Diego Convention Center
- 22 Moxy Downtown/Gaslamp Quarter
  Walks to Andaz Across street on 6th Avenue at F Street
- Omni San Diego
  Walks to San Diego Convention Center
- Palihotel San Diego
  Walks to Andaz Across street on 6th Avenue at F Street
- Pendry San Diego
  Walks to San Diego Convention Center
- Porto Vista Hotel
  Across Street on Columbia
- Residence Inn Downtown/Gaslamp Quarter
  Walks to San Diego Convention Center
- San Diego Marriott Gaslamp Quarter
  Walks to San Diego Convention Center
- Sheraton Hotel and Marina
  Curbside on Harbor Island Entrance
- Springhill Suites Downtown/Bayfront Walks to Intercontinental
- The Dextro Hotel, a Best Western Premier
  Collection Hotel
  Walks to The Little Italy Downtown Union Street Entrance
- The Little Italy Downtown
  Union Street Entrance
- THE US GRANT, a Luxury Collection Hotel
  Walks to Westin Gaslamp Curbside on First Avenue
- Westgate Hotel
  Walks to Westin Gaslamp
- Westin Bayview
  Curbside on Broadway
- Westin Gaslamp Quarter
  Curbside on First Avenue
- Wyndham Bayside
  Curbside on Harbor Drive